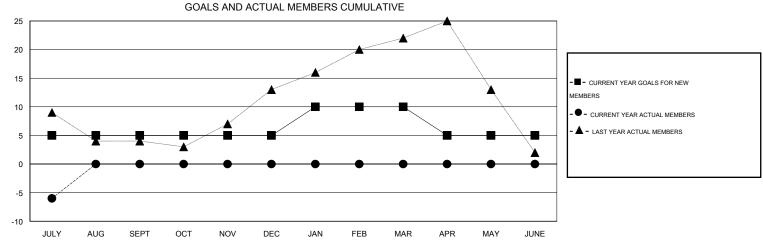

## Elisabeth Haderer GMT:

| LOCATION ENGLAND |  |
|------------------|--|
|------------------|--|

| GMT:    | Elisabet              | h Haderer        |           | LOCATIO          | N ENGLAND        |               |                    |                                     |                    | GMT CA 4         |
|---------|-----------------------|------------------|-----------|------------------|------------------|---------------|--------------------|-------------------------------------|--------------------|------------------|
|         |                       |                  | Clubs     |                  |                  |               |                    | Members                             |                    |                  |
|         | RESULTS FOR 2015-2016 |                  |           |                  |                  | RESU          | JLTS FOR 2015-2016 |                                     |                    |                  |
| QUART   | FER                   | NEW CLUB<br>GOAL | NEW CLUBS | DROPPED<br>CLUBS | NET<br>GAIN/LOSS | QUARTER       | NEW MEMBER<br>GOAL | CHARTER AND<br>NEW MEMBERS<br>ADDED | DROPPED<br>MEMBERS | NET<br>GAIN/LOSS |
| JULY/AU | JG/SEPT               | 0                | 0         | 0                | 0                | JULY/AUG/SEPT | 5                  | 2                                   | 8                  | -6               |
| OCT/NO  | V/DEC                 | 0                | 0         | 0                | 0                | OCT/NOV/DEC   | 0                  | 0                                   | 0                  | 0                |
| JAN/FEB | B/MAR                 | 0                | 0         | 0                | 0                | JAN/FEB/MAR   | 5                  | 0                                   | 0                  | 0                |
| APR/MA  | Y/JUNE                | 0                | 0         | 0                | 0                | APR/MAY/JUNE  | -5                 | 0                                   | 0                  | 0                |